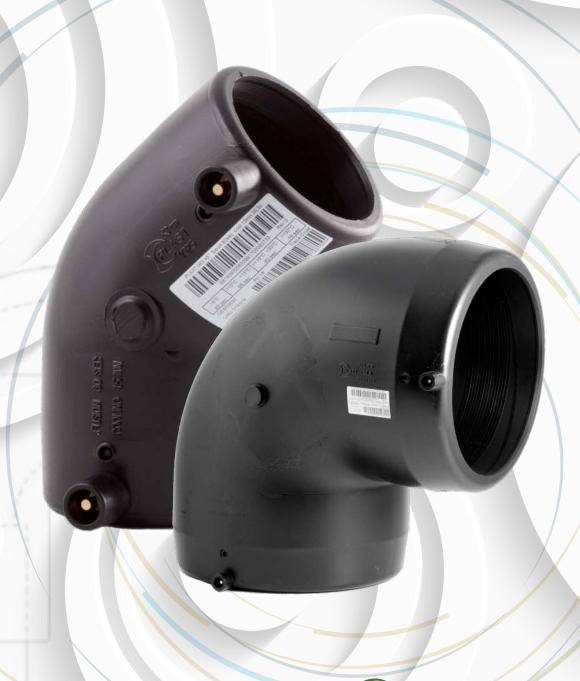

## The difference MOLDED Makes

Integrity Fusion continues to be the market leader in electrofusion fittings, by offering innovative solutions to all of your fusible needs. Our IntegriFuse brand EF 90's & 45"s are molded in sizes up through 8" IPS and fully pressure rated to SDR 11. Electrofusion Elbows offer a convenient alternative to traditional butt fusion when dealing with tight spaces, repairs, vertical applications, or any project when difficult to utilize butt fusion equipment.

IntegriFuse EF Fittings are manufactured from the highest quality black high density bimodal polyethylene copolymer resin designed for use in, but not limited to, potable water, natural gas, industrial, landfill, oil & gas, and mining applications.