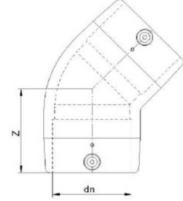

## **Electrofusion 45° Elbow** - (Standard Dimension Ratio) 125 PSI (Working Pressure at 73.4° F)

| Nominal Size | OD     | Z    | Unit Weight | Item Code |  |
|--------------|--------|------|-------------|-----------|--|
| 2" IPS       | 2.375" | 2.7" | 0.9 lbs.    | 200054    |  |
| 3" IPS       | 3.500" | 3.7" | 2.1 lbs.    | 200055    |  |
| 4" IPS       | 4.500" | 4.7" | 5.7 lbs.    | 200056    |  |
| 6" IPS       | 6.625" | 6.3" | 8.5 lbs.    | 200057    |  |
| 8" IPS       | 8.625" | 8.0" | 18.5 lbs.   | 200058    |  |