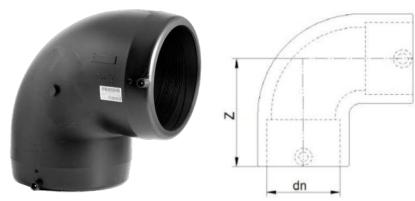

## **Electrofusion 90° Elbow** - (Standard Dimension Ratio) 125 PSI (Working Pressure at 73.4° F)

| Nominal Size | OD     | Z     | Unit Weight | Item Code |
|--------------|--------|-------|-------------|-----------|
|              |        |       |             |           |
| 4" IPS       | 4.500" | 5.9"  | 6.6 lbs.    | 200156    |
| 6" IPS       | 6.625" | 8.4"  | 9.2 lbs.    | 200157    |
| 8" IPS       | 8.625" | 10.0" | 21.8 lbs.   | 200158    |